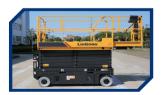

### **ELECTRIC SCISSOR LIFT**

#### **▼** Easy to Control

- Drivable at full height to improve working efficiency;
- The proportion drops and the descent moves smoothly;
- Forklift pocket, easy to load, unload and transport.