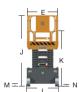

## **LSC0507DEM >>>**

Up/Down Time

Max.Gradeability

s

| Max. Working Slope (Lateral/Vertical) | 0  | X1.5°/Y3° |
|---------------------------------------|----|-----------|
| Tire size                             | mm | 230x80    |
| Power                                 |    |           |
| Drive Motor                           | kW | 0.4       |
| Battery                               | /  | 95Ah      |
| Charger                               | /  | 24V15A    |
| Weight                                |    |           |
| Total Weight                          | kg | 895       |