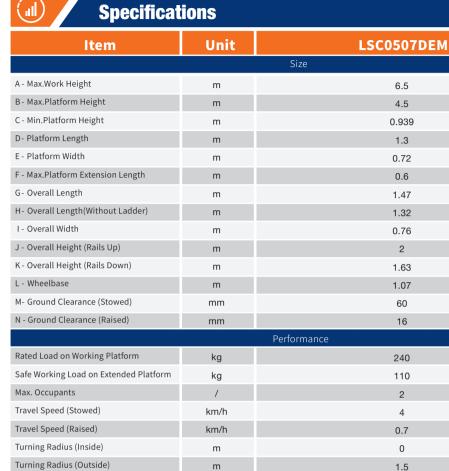

## **LSC0507DEM >>>**

Up/Down Time

Max.Gradeability

s

| Max. Working Slope (Lateral/Vertical) | 0  | X1.5°/Y3° |
|---------------------------------------|----|-----------|
| Tire size                             | mm | 230x80    |
| Power                                 |    |           |
| Drive Motor                           | kW | 0.4       |
| Battery                               | /  | 95Ah      |
| Charger                               | /  | 24V15A    |
| Weight                                |    |           |
| Total Weight                          | kg | 895       |