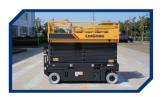

### **ELECTRIC SCISSOR LIFT**

## **LSC0507DEM >>>**

Up/Down Time

Max.Gradeability

s

| Max. Working Slope (Lateral/Vertical) | 0  | X1.5°/Y3° |
|---------------------------------------|----|-----------|
| Tire size                             | mm | 230x80    |
| Power                                 |    |           |
| Drive Motor                           | kW | 0.4       |
| Battery                               | /  | 95Ah      |
| Charger                               | /  | 24V15A    |
| Weight                                |    |           |
| Total Weight                          | kg | 895       |