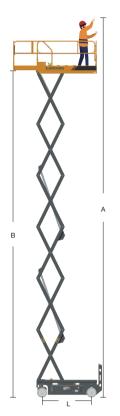

#### **▼** Easy to Control

- Drivable at full height to improve working efficiency;
- The proportion drops and the descent moves smoothly;
- Forklift pocket, easy to load, unload and transport.

## **LSC0507DEM >>>**

Up/Down Time

Max.Gradeability

s

| Max. Working Slope (Lateral/Vertical) | 0  | X1.5°/Y3° |
|---------------------------------------|----|-----------|
| Tire size                             | mm | 230x80    |
| Power                                 |    |           |
| Drive Motor                           | kW | 0.4       |
| Battery                               | /  | 95Ah      |
| Charger                               | /  | 24V15A    |
| Weight                                |    |           |
| Total Weight                          | kg | 895       |