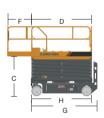

## **LSC0507DEM >>>**

Up/Down Time

Max.Gradeability

s

| Max. Working Slope (Lateral/Vertical) | 0  | X1.5°/Y3° |
|---------------------------------------|----|-----------|
| Tire size                             | mm | 230x80    |
| Power                                 |    |           |
| Drive Motor                           | kW | 0.4       |
| Battery                               | /  | 95Ah      |
| Charger                               | /  | 24V15A    |
| Weight                                |    |           |
| Total Weight                          | kg | 895       |